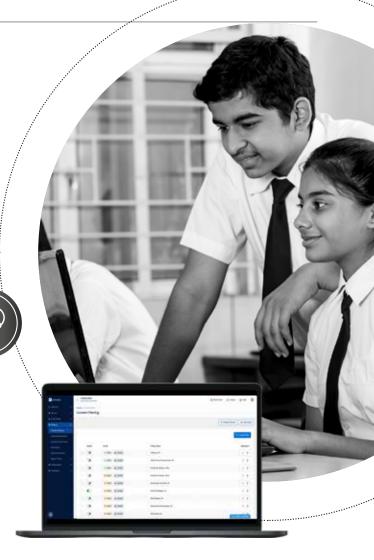

Classroom tools for teachers Enables screen and content visibility of devices in class, at a student-by-student or classroom level.

linewize.co.nz 3