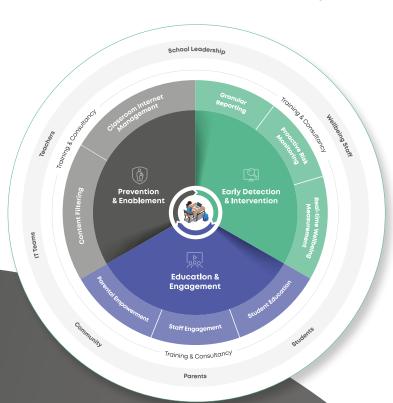

Prevention & Enablement

School Manager's role

in our Digital Safety and Wellbeing Framework

### **About our Framework**

Our Digital Safety and Wellbeing Framework enables school leaders to explore our solutions as they apply to the three most common pillars found in health and safety planning:

1. Prevention 2. Early detection 3. Education.

Schools can use this, supported by our Linewize team, to identify their priorities and plan the steps needed to achieve a more efficient and robust provision of care.

Our Framework is also a useful way for school leaders to keep abreast of the types of solutions available to them in the market.

It also helps them better understand the role each of them plays and how they combine to build a digital wellbeing culture across the whole community.

### The role of School Manager

School Manager sits in the Prevention & Enablement part of our Framework.

Its advanced filtering capabilities protects students from harmful content whatever network the device is on. And its advanced and flexible reporting give pastoral staff vital visibility to support students where needed.

School Manager is a vital component in a proactive, digital safety and wellbeing provision.

linewize.co.nz 5