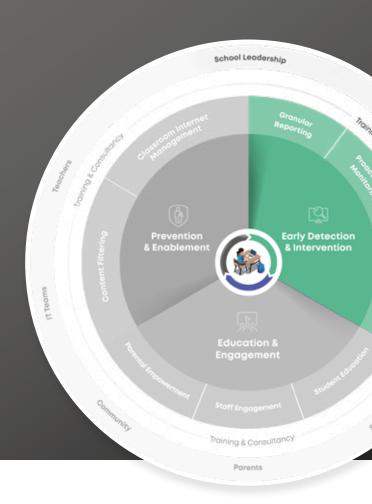

Prevention & Enablement

School Manager's role

in our Digital Safety and Wellbeing Framework

### **About our Framework**

Our Digital Safety and Wellbeing Framework enables school leaders to explore our solutions as they apply to the three most common pillars found in health and safety planning:

1. Prevention 2. Early detection 3. Education.

Schools can use this, supported by our Linewize team, to identify their priorities and plan the steps needed to achieve a more efficient and robust provision of care.

Our Framework is also a useful way for school leaders to keep abreast of the types of solutions available to them in the market.

It also helps them better understand the role each of them plays and how they combine to build a digital wellbeing culture across the whole community.

### The role of School Manager

School Manager sits in the Prevention & Enablement part of our Framework.

Its advanced filtering capabilities protects students from harmful content whatever network the device is on. And its advanced and flexible reporting give pastoral staff vital visibility to support students where needed.

School Manager is a vital component in a proactive, digital safety and wellbeing provision.

linewize.co.nz 5