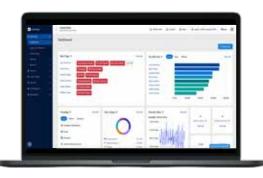

### Real-time reporting

Provides fast, responsive and enterprise-class reporting, analytics and insights for all network sizes. Schools can analyse network usage to ensure policy compliance with dashboards and drill down reports. Quickly build executive summaries for users, groups or school.